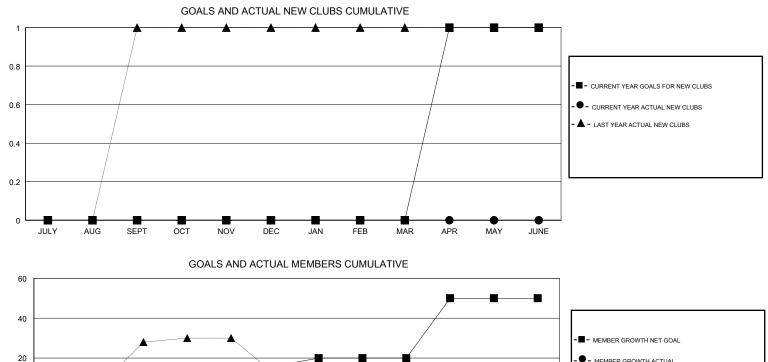

## LOCATION REP OF SOUTH AFRICA

GMT CA

|                       | Club          | S         |               |                       | Me                        | mbers                   |                                                    |
|-----------------------|---------------|-----------|---------------|-----------------------|---------------------------|-------------------------|----------------------------------------------------|
| RESULTS FOR 2017-2018 |               |           |               | RESULTS FOR 2017-2018 |                           |                         |                                                    |
| QUARTER               | NEW CLUB GOAL | NEW CLUBS | DROPPED CLUBS | QUARTER               | MEMBER GROWTH NET<br>GOAL | MEMBER GROWTH<br>ACTUAL | DROPPED<br>MEMBERS ACTUAL<br>(including transfers) |
| JULY/AUG/SEPT         | 0             | 0         | 1             | JULY/AUG/SEPT         | 8                         | 12                      | 9                                                  |
| OCT/NOV/DEC           | 0             | 0         | 0             | OCT/NOV/DEC           | 8                         | 6                       | 38                                                 |
| JAN/FEB/MAR           | 0             | 0         | 0             | JAN/FEB/MAR           | 4                         | 2                       | 4                                                  |
| APR/MAY/JUNE          | 1             | 0         | 0             | APR/MAY/JUNE          | 30                        | 0                       | 0                                                  |

AUG SEPT OCT NOV DEC JAN FEB MAR APR MAY JUNE

| DROPPED CLUBS: 1 |    | 6 CLUBS OF 31 ADDED 1 OR MORE<br>NEW MEMBERS | GENDER DISTRIBUTION<br>MALE 213 (58.52%)<br>FEMALE 151 (41.48%) |  |  |
|------------------|----|----------------------------------------------|-----------------------------------------------------------------|--|--|
| DROPPED MEMBERS  |    |                                              | Women Percentage Fiscal Year Goal: 40%                          |  |  |
| DECEASED         | 0  | CLICK HERE FOR CUMULATIVE                    | TOTAL FAMILY UNIT MEMBERS                                       |  |  |
| CLUB CANCELLED   | 0  | MEMBERSHIP DATA                              |                                                                 |  |  |
| OTHER            | 51 |                                              | FAMILY MEMBERS PAYING HALF<br>DUES                              |  |  |
| TOTAL            | 51 |                                              |                                                                 |  |  |